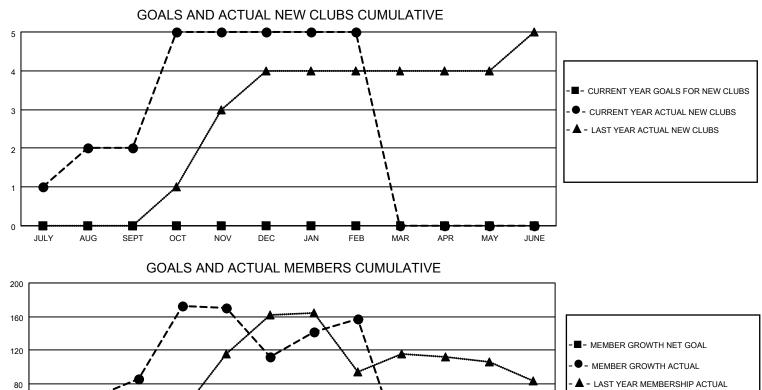

## LOCATION PHILIPPINES

District 301 C

Results as of: 2/28/2022

| Clubs                 |               |           |               | Members               |                          |                         |                                                    |  |  |
|-----------------------|---------------|-----------|---------------|-----------------------|--------------------------|-------------------------|----------------------------------------------------|--|--|
| RESULTS FOR 2021-2022 |               |           |               | RESULTS FOR 2021-2022 |                          |                         |                                                    |  |  |
| QUARTER               | NEW CLUB GOAL | NEW CLUBS | DROPPED CLUBS | QUARTER               | EMBER GROWTH NET<br>GOAL | MEMBER GROWTH<br>ACTUAL | DROPPED<br>MEMBERS ACTUAL<br>(including transfers) |  |  |
| JULY/AUG/SEPT         | 0             | 2         | 3             | JULY/AUG/SEPT         | 0                        | 150                     | 63                                                 |  |  |
| OCT/NOV/DEC           | 0             | 3         | 2             | OCT/NOV/DEC           | 0                        | 188                     | 159                                                |  |  |
| JAN/FEB/MAR           | 0             | 0         | 1             | JAN/FEB/MAR           | 0                        | 78                      | 13                                                 |  |  |
| APR/MAY/JUNE          | 0             | 0         | 0             | APR/MAY/JUNE          | 0                        | 0                       | 0                                                  |  |  |